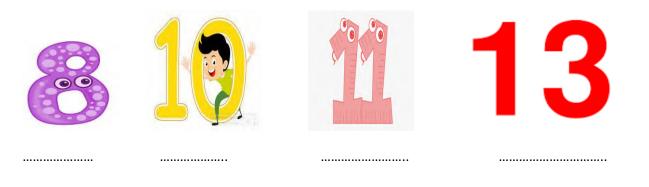

## Activity 3: I write in full (4pts)

Activity 5: I complete the dialogue using the following words(4pts) am - What - is -name

Lina: Hello, I am Lina. What is your name?

Liza : Hi Liza, my name is Liza.

Activity 6 :I colour(2pts)