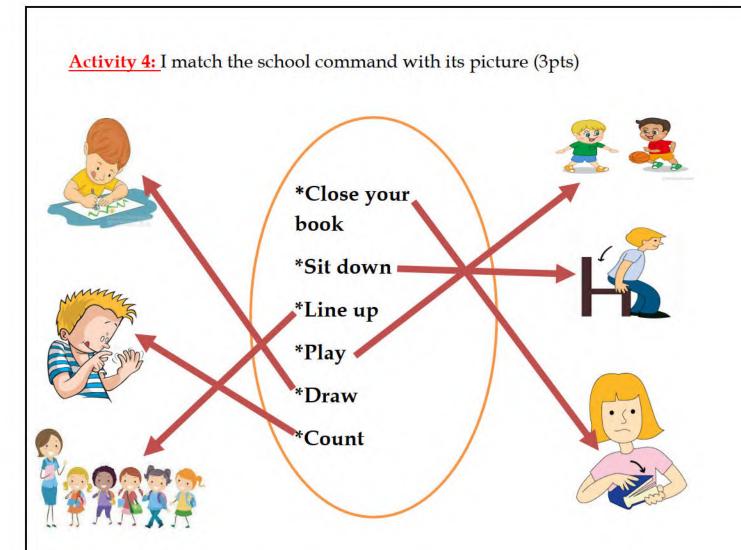

<u>Activity 2:</u> I name the school things (Schoolbag-slate-copybook-pencil casechair- rubber) (3pts)

Activity 3: I write in full(4pts)

Activity 5: I complete the dialogue using the following words (4pts)