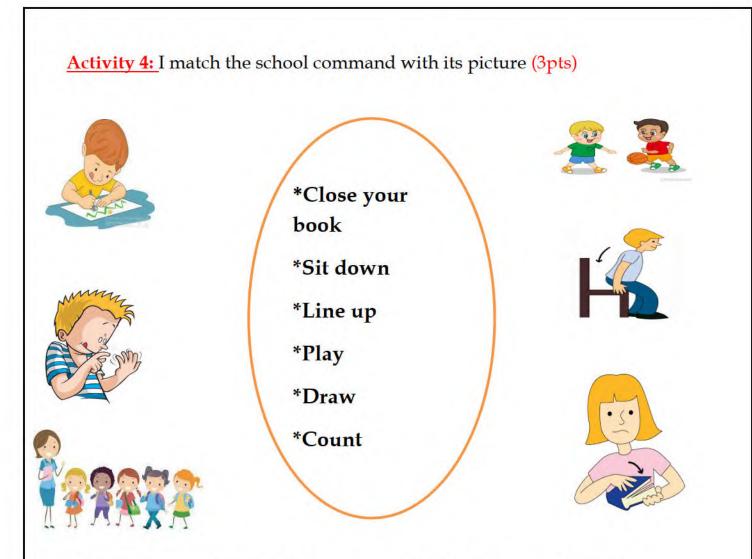

<u>Activity 2:</u> I name the school things (Schoolbag-slate-copybook-pencil casechair- rubber) (3pts)

Activity 3: I write in full(4pts)

Activity 5: I complete the dialogue using the following words (4pts)