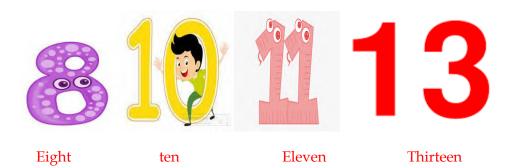

## Activity 3: I write in full (4pts)

Activity 5: I complete the dialogue using the following words(4pts) am - What - is -name

Lina: Hello, I am Lina. What is your name?

Liza : Hi Liza, my name is Liza.

Activity 6 :I colour(2pts)