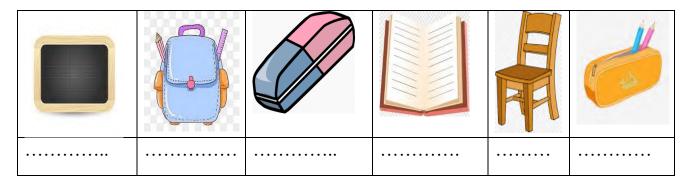

<u>Activity 2:</u> I name the school things (Schoolbag-slate-copybook-pencil casechair- rubber) (3pts)

Activity 3: I write in full(4pts)

Activity 5: I complete the dialogue using the following words (4pts)

## Activity 2: I name the school things (3pts)

|       |           |        |          | R     |         |
|-------|-----------|--------|----------|-------|---------|
| Slate | Schoolbag | rubber | copybook | chair | Pencile |
|       |           |        |          |       | case    |