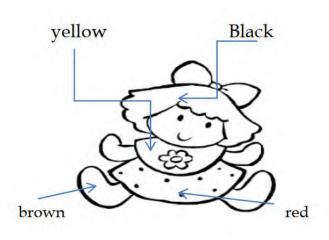

am – What - is –name

Lina: Hello, I .....Lina. .....your name?

Liza : Hi Liza, my .....is Liza.

Activity 6 : I colour(2pts)