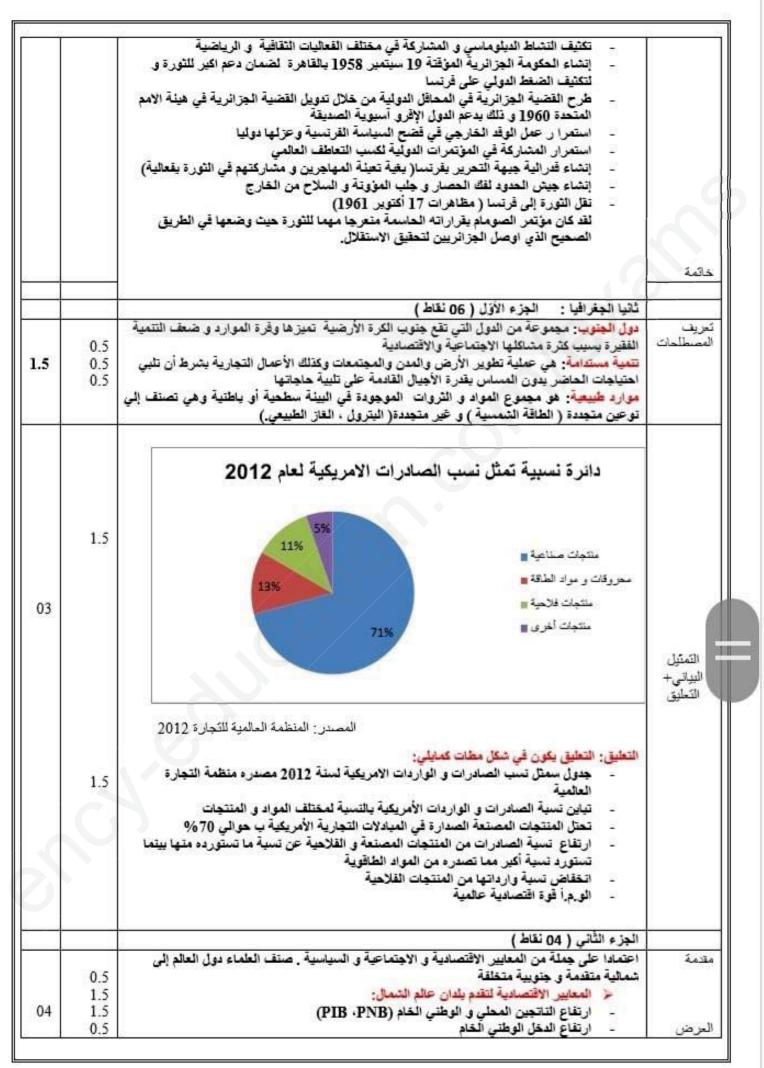

|    | 1.5        | التعليق: التعليق يكون في شكل مطات كمايلي:<br>- جدول سمتل نسب الصادرات و الواردات الامريكية لسنة 2012 مصدره منظمة التجارة<br>العالمية<br>- تياين نسبة الصادرات و الواردات الأمريكية بالنسبة لمختلف المواد و المنتجات<br>- تحتل المنتجات المصنعة الصدارة في المبادلات التجارية الأمريكية ب حوالي 70%<br>- ارتفاع تسبة الصادرات من المنتجات المصنعة و الفلاحية عن نسبة ما تستورده منها بينما<br>تستورد نسبة أكبر مما تصدره من المواد الطاقوية<br>- انخفاض نسبة وارداتها من المنتجات الفلاحية<br>- الورم قوة اقتصادية علمية<br>- الورم أقوة اقتصادية علمية |       |
|----|------------|--------------------------------------------------------------------------------------------------------------------------------------------------------------------------------------------------------------------------------------------------------------------------------------------------------------------------------------------------------------------------------------------------------------------------------------------------------------------------------------------------------------------------------------------------------|-------|
|    |            | الجزء الثَّاني ( 04 نقاط )                                                                                                                                                                                                                                                                                                                                                                                                                                                                                                                             |       |
|    | 0.5<br>1.5 | اعتمادا على جُملة من المعايير الاقتصادية و الاجتماعية و السياسية . صنف العلماء دول العالم إلى<br>شمالية متقدمة و جنوبية متخلقة<br>ح المعايير الاقتصادية لتقدم بلدان عالم الشمال:                                                                                                                                                                                                                                                                                                                                                                       | متدمة |
| 04 | 1.5<br>0.5 | <ul> <li>ارتفاع التاتجين المحلي و الوطني الخام (PIB ، PNB)</li> <li>ارتفاع الدخل الوطني الخام</li> </ul>                                                                                                                                                                                                                                                                                                                                                                                                                                               | العرض |