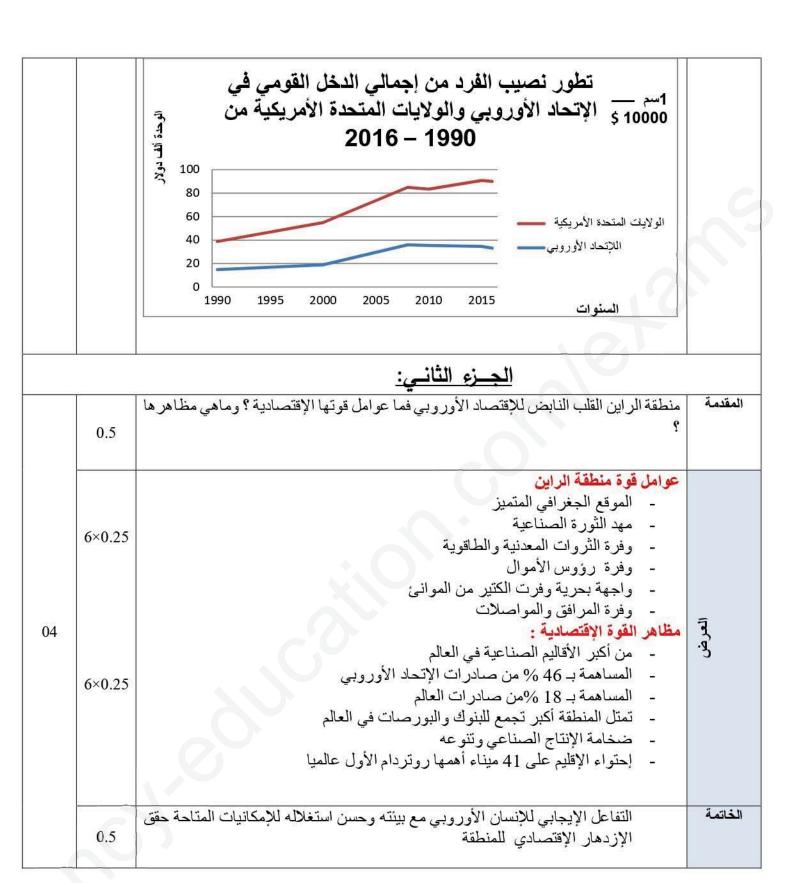

#### المطلوب:

- 1. أشرح ما تحته خط في النص
- 2. إليك جدول يمثل تطور نصيب الفرد من إجمالي الدخل القومي في الإتحاد الأوروبي والولايات المتحدة الأمريكية من 1990 2016
   الأمريكية من 1990 2016

| السنوات                    | 1990 | 2000 | 2008 | 2010 | 2015 | 2016 |
|----------------------------|------|------|------|------|------|------|
| الإتحاد الأوروبي           | 14,8 | 19   | 36   | 35,5 | 34,6 | 33,2 |
| الولايات المتحدة الأمريكية | 24   | 36   | 49   | 48   | 56.2 | 56.8 |

مؤشرات التنمية العالمية 2017

المطلوب :مثل معطيات الجدول بمنحنيين بيانيين في مجال واحد بمقياس رسم :

1سم \_ 10000 دولار

1سم \_ 5سنوات