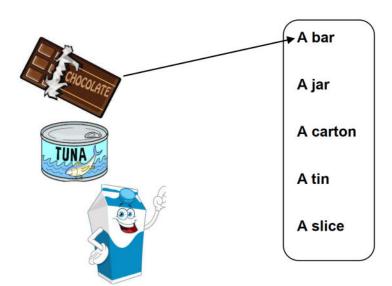

Task 01: I read the dialogue and answer these questions (02 pts)

1- How many courgettes does the mother need?

2- Does she need fruits?

Task 02: I match each word with its corresponding picture (2pts)

/20

School year : 2019/2020