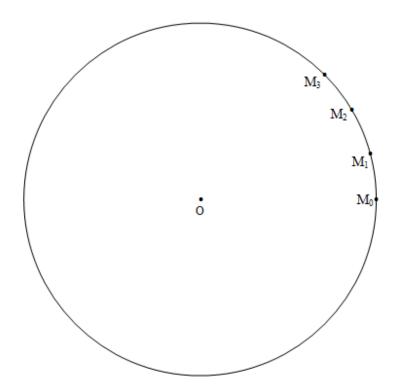

## اللرج \$11/1 \$ \$202 القرض المحروس الثاني التلائي الإول في مادة الشرياء المدة ساعة واحدة

| التمرين 1                                                                                                                                                                                                                                                                                                                                                                                                                                                                                                                                                                                                                                                                                                                                                                                                                                                                                                                                                                                                                                                                                                                                                                                                                                                                                                                                                                                                                                                                                                                                                                                                                                                                                                                                                                                                                                                                                                                                                                                                                                                                                                                     |
|-------------------------------------------------------------------------------------------------------------------------------------------------------------------------------------------------------------------------------------------------------------------------------------------------------------------------------------------------------------------------------------------------------------------------------------------------------------------------------------------------------------------------------------------------------------------------------------------------------------------------------------------------------------------------------------------------------------------------------------------------------------------------------------------------------------------------------------------------------------------------------------------------------------------------------------------------------------------------------------------------------------------------------------------------------------------------------------------------------------------------------------------------------------------------------------------------------------------------------------------------------------------------------------------------------------------------------------------------------------------------------------------------------------------------------------------------------------------------------------------------------------------------------------------------------------------------------------------------------------------------------------------------------------------------------------------------------------------------------------------------------------------------------------------------------------------------------------------------------------------------------------------------------------------------------------------------------------------------------------------------------------------------------------------------------------------------------------------------------------------------------|
| لدينا تسجيل لحركة دائرية منتظمة في الشكل .                                                                                                                                                                                                                                                                                                                                                                                                                                                                                                                                                                                                                                                                                                                                                                                                                                                                                                                                                                                                                                                                                                                                                                                                                                                                                                                                                                                                                                                                                                                                                                                                                                                                                                                                                                                                                                                                                                                                                                                                                                                                                    |
| $1~{ m cm}  ightarrow 5~{ m cm}$ زمن التسجيل في كل حركة هو $	au=0,05~{ m s}$ وسلم التمثيل في الشكل هو                                                                                                                                                                                                                                                                                                                                                                                                                                                                                                                                                                                                                                                                                                                                                                                                                                                                                                                                                                                                                                                                                                                                                                                                                                                                                                                                                                                                                                                                                                                                                                                                                                                                                                                                                                                                                                                                                                                                                                                                                         |
| $1~	ext{cm}  ightarrow 0,5~	ext{m/s}$ أ) احسب $v_2$ و $v_2$ ثم مثّلْ $ec{v}_2$ و $ec{v}_2$ باستعمال السلم                                                                                                                                                                                                                                                                                                                                                                                                                                                                                                                                                                                                                                                                                                                                                                                                                                                                                                                                                                                                                                                                                                                                                                                                                                                                                                                                                                                                                                                                                                                                                                                                                                                                                                                                                                                                                                                                                                                                                                                                                     |
| V <sub>2</sub>                                                                                                                                                                                                                                                                                                                                                                                                                                                                                                                                                                                                                                                                                                                                                                                                                                                                                                                                                                                                                                                                                                                                                                                                                                                                                                                                                                                                                                                                                                                                                                                                                                                                                                                                                                                                                                                                                                                                                                                                                                                                                                                |
| V <sub>4</sub>                                                                                                                                                                                                                                                                                                                                                                                                                                                                                                                                                                                                                                                                                                                                                                                                                                                                                                                                                                                                                                                                                                                                                                                                                                                                                                                                                                                                                                                                                                                                                                                                                                                                                                                                                                                                                                                                                                                                                                                                                                                                                                                |
| ب) مثل  شعاع التغير في السرعة في النقطة ₃M ،                                                                                                                                                                                                                                                                                                                                                                                                                                                                                                                                                                                                                                                                                                                                                                                                                                                                                                                                                                                                                                                                                                                                                                                                                                                                                                                                                                                                                                                                                                                                                                                                                                                                                                                                                                                                                                                                                                                                                                                                                                                                                  |
| جـ) مثّل كيفيا في ₃M شعاع القوة المؤثرة على الجسم .<br>د) كيف تتحقق ان الحركة دائرية منتظمة<br>                                                                                                                                                                                                                                                                                                                                                                                                                                                                                                                                                                                                                                                                                                                                                                                                                                                                                                                                                                                                                                                                                                                                                                                                                                                                                                                                                                                                                                                                                                                                                                                                                                                                                                                                                                                                                                                                                                                                                                                                                               |
| التمرين2                                                                                                                                                                                                                                                                                                                                                                                                                                                                                                                                                                                                                                                                                                                                                                                                                                                                                                                                                                                                                                                                                                                                                                                                                                                                                                                                                                                                                                                                                                                                                                                                                                                                                                                                                                                                                                                                                                                                                                                                                                                                                                                      |
| أكمل الجدول مبينا طبيعة كل مادة ( حمضية , قاعدية , معتدلة )                                                                                                                                                                                                                                                                                                                                                                                                                                                                                                                                                                                                                                                                                                                                                                                                                                                                                                                                                                                                                                                                                                                                                                                                                                                                                                                                                                                                                                                                                                                                                                                                                                                                                                                                                                                                                                                                                                                                                                                                                                                                   |
| المستقد المست |
| 11 10 5.5 PH طبیعة کل ماذه الله الله الله الله الله الله الله ا                                                                                                                                                                                                                                                                                                                                                                                                                                                                                                                                                                                                                                                                                                                                                                                                                                                                                                                                                                                                                                                                                                                                                                                                                                                                                                                                                                                                                                                                                                                                                                                                                                                                                                                                                                                                                                                                                                                                                                                                                                                               |
| أكماء الحدم ا                                                                                                                                                                                                                                                                                                                                                                                                                                                                                                                                                                                                                                                                                                                                                                                                                                                                                                                                                                                                                                                                                                                                                                                                                                                                                                                                                                                                                                                                                                                                                                                                                                                                                                                                                                                                                                                                                                                                                                                                                                                                                                                 |