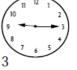

### II. Mastery of language. (07 pts)

Activity one: Supply the punctuation and capital letters where necessary : peter lives in england

Activity two: write the time: (2pts)

quarter pastnine