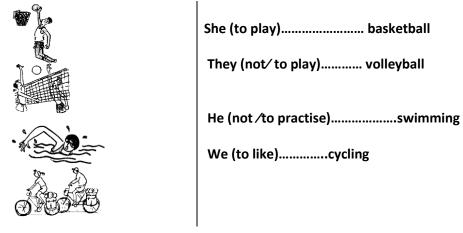

#### Activity three: Put the verbs between brackets in the present simple :( 2pts)

Activity four: Classify these words according to the pronunciation of their final "s" /: (2pts) gets -loves – plays - watches

### Activity three :2pts)

she plays basketball

They don't play volleyball

He doesn't practise swimming

We like cycling

Activity four: (2pts)

| /S/  | /Z/           | /IZ/    |
|------|---------------|---------|
| gets | Plays - loves | watches |
|      |               |         |
|      |               |         |