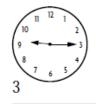

### II. Mastery of language. (07 pts)

Activity one: Supply the punctuation and capital letters where necessary : peter lives in england

Activity two: write the time: (2pts)

quarter pastnine