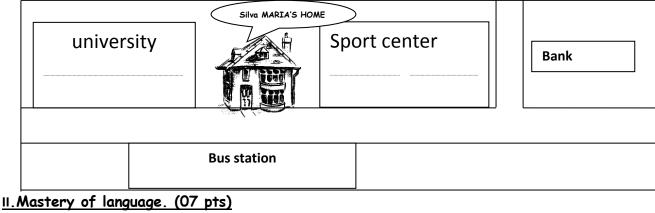

|                                                 |                                                                                                          | C ww                                                        | مليم<br>ETABLISSE | لنية<br><b>ر الخاصة ب</b><br>1ent prive d' | التربية الوط<br>و التعليم<br>EDUCATION I | سة التربية<br>ET D'ENSEIGNE                                                                                      | مۇس                                       |
|-------------------------------------------------|----------------------------------------------------------------------------------------------------------|-------------------------------------------------------------|-------------------|--------------------------------------------|------------------------------------------|------------------------------------------------------------------------------------------------------------------|-------------------------------------------|
|                                                 | ح رقم 1088 بتاريخ (                                                                                      |                                                             | - متوسط - ثانوي   |                                            |                                          | a and a second | إعتماد رقم 67 بتاريخ                      |
|                                                 | : 1AM<br>nd Tern                                                                                         | ı Eng                                                       | lish              | Exar                                       |                                          |                                                                                                                  | :2015<br>e:1h30                           |
|                                                 |                                                                                                          | 8                                                           |                   |                                            |                                          |                                                                                                                  |                                           |
| From: Silva MA                                  | RIA<br>ave                                                                                               |                                                             |                   |                                            |                                          |                                                                                                                  |                                           |
| 10. 4                                           | ave                                                                                                      |                                                             |                   |                                            |                                          |                                                                                                                  |                                           |
| Objet : He                                      | ello from Mexico                                                                                         | <b>)</b>                                                    |                   |                                            |                                          |                                                                                                                  |                                           |
| Verdana                                         | • 10 •                                                                                                   | G / <u>S</u>                                                |                   | )= i= i=                                   | (# 🥺 🕯                                   | ≝ <u>A</u> 🙂                                                                                                     |                                           |
| at 07:00.The                                    | n, I go to univ                                                                                          | ersity at 07                                                | :45.              |                                            | ns and g                                 |                                                                                                                  | re my breakfast<br>early, at 21:00.<br>es |
| Activity                                        | ne:Reading com<br>one :Read the text<br>old is Maria?                                                    |                                                             | 50 E3             | guestions.                                 |                                          |                                                                                                                  |                                           |
| o Wha                                           | t time                                                                                                   | does                                                        | she               | go                                         | to                                       | the                                                                                                              | university?                               |
| <ul><li>Silva</li><li>She</li><li>Mar</li></ul> | wo: Write "true"<br>MARIA lives far fr<br>goes to bed at ning<br>ia doesn't revise<br>three: Read the te | om the univer<br>e o'clock<br>her lessons.<br>xt and comple | -                 |                                            | <u>(1pt)</u>                             |                                                                                                                  |                                           |
|                                                 |                                                                                                          |                                                             |                   |                                            |                                          |                                                                                                                  | Bank                                      |
|                                                 |                                                                                                          | Bus s                                                       | tation            |                                            |                                          |                                                                                                                  |                                           |
| ــــــا<br>۷                                    | /eb site : <u>www.ets-</u>                                                                               | salim.com /02                                               | 21.87.16.89       | لمي رو.<br>Tel-f -الفاكس :                 | Fax : 021.8                              | 7.10.51 : 🕾                                                                                                      | Page 1/2                                  |