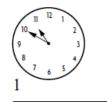

### II. Mastery of language. (07 pts)

Activity one: Supply the punctuation and capital letters where necessary : peter lives in england

Activity two: write the time: (2pts)

## ✤ false.

✤ true.

False.

Activity three: (1pt)

Activity one:

Peter lives in England.

Activity two: write the time: (2pts)

\_\_ten to elven