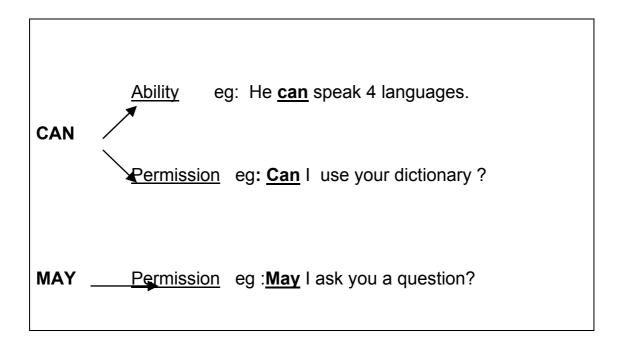

#### Can is an auxiliary which is used:

a) to express abitity

eg .l can speak English .

He can ride a horse.

| Affirmative            | Negative                 | Interrogative         |
|------------------------|--------------------------|-----------------------|
| He can swim            | He cannot(can't) swim.   | Can he swim?          |
| They can play tennis . | They can't play tennis . | Can they play tennis? |

#### b) to ask for permission to do something.

eg: Can I use your telephone?
Can you lend me your car?

#### 2-MAY

May is used:

- a) to ask for permission (like can)
- b) to express possibility

eg: May I use your telephone?

May I have a look at your photos?

It may rain to day.

- \* can and may are auxiliaries .
  - They have no infinitive
  - They don't take "s" with he ,she and it .
  - They don't need the auxiliary do/does in the negative or interrogative .
    - eg: He can dance./ he can't dance /can he dance?