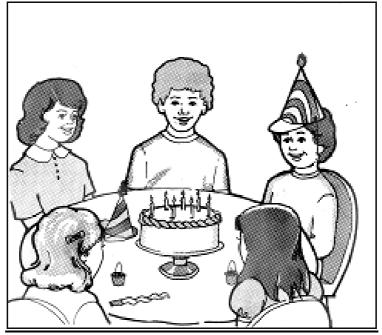

#### Amine's birthay

Amine will celebrate his 23rd birthday next Friday .He wants to invite his friends at home.He is phoning his mother .

**Amine :** Hi, Mum ,may I bring some friends home next Friday, please ?

Mum: Yes, of course .for lunch or for dinner?

Amine: Can I ask them to come for dinner?...Oh
Mum,can you prepare some tchektchoukha,
please?

Mum: Yes I can ,your sister Assia will help me .

**Amine :** Mum, can we play music and dance in the evening?

**Mum :** Yes, you may.

**Amine :** Oh, thank you , Mum . you're so sweet .See you on Friday , bye.